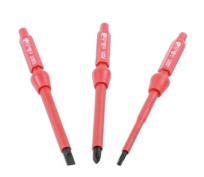

## **Additional Information**

- Supplied with 1 x main handle (1 x VDE) & voltage tester (110-250v).
- 11 x screwdriver heads: Phillips Ph0, Ph1, Ph2; Flat 2.5, 3.5, 4.0, 5.5, 6.5mm; Star\*: T10, T15, T20.
- Handle PP/TPR.
- · VDE certified.