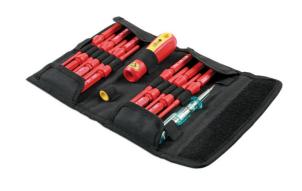

## Insulated Interchangeable Screwdriver Set 14pc

VDE screwdriver set with interchangeable insulated blades, VDE certified to IEC60900 for live working.

## **Additional Information**

- Supplied with 1 x main handle (1 x VDE) & voltage tester (110-250v).
- 11 x screwdriver heads: Phillips Ph0, Ph1, Ph2; Flat 2.5, 3.5, 4.0, 5.5, 6.5mm; Star\*: T10, T15, T20.
- Handle PP/TPR.
- · VDE certified.