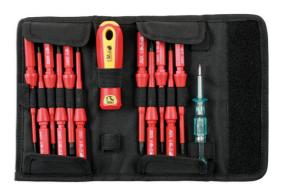

## Insulated Interchangeable Screwdriver Set 14pc

VDE screwdriver set with interchangeable insulated blades, VDE certified to IEC60900 for live working.

## **Additional Information**

- Supplied with 1 x main handle (1 x VDE) & voltage tester (110-250v).
- 11 x screwdriver heads: Phillips Ph0, Ph1, Ph2; Flat 2.5, 3.5, 4.0, 5.5, 6.5mm; Star\*: T10, T15, T20.
- Handle PP/TPR.
- · VDE certified.