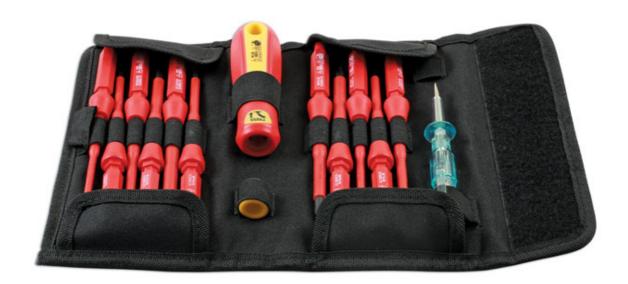

## Insulated Interchangeable Screwdriver Set 14pc

VDE screwdriver set with interchangeable insulated blades, VDE certified to IEC60900 for live working.

## **Additional Information**

- Supplied with 1 x main handle (1 x VDE) & voltage tester (110-250v).
- 11 x screwdriver heads: Phillips Ph0, Ph1, Ph2; Flat 2.5, 3.5, 4.0, 5.5, 6.5mm; Star\*: T10, T15, T20.
- Handle PP/TPR.
- · VDE certified.