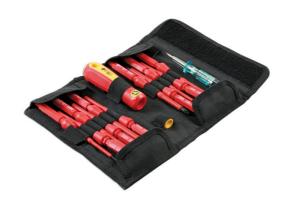

## Insulated Interchangeable Screwdriver Set 14pc

VDE screwdriver set with interchangeable insulated blades, VDE certified to IEC60900 for live working.

## **Additional Information**

- Supplied with 1 x main handle (1 x VDE) & voltage tester (110-250v).
- 11 x screwdriver heads: Phillips Ph0, Ph1, Ph2; Flat 2.5, 3.5, 4.0, 5.5, 6.5mm; Star\*: T10, T15, T20.
- Handle PP/TPR.
- · VDE certified.